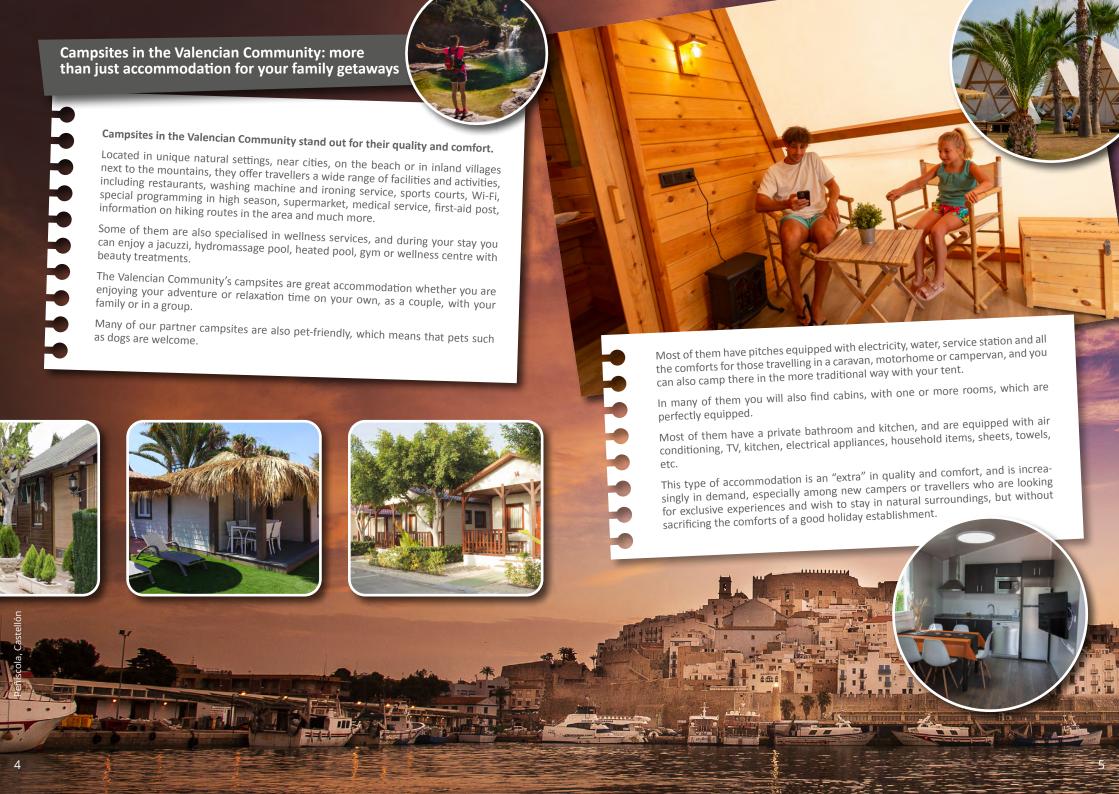

## Quality accommodation

Among the wide range of accommodation available in the Valencian Community, it is worth mentioning our campsites, and in recent years they have become consolidated as an option for all types of travellers at any time of the year.

# Cabins: the accommodation option with most advantages

**Cabins** are an alternative accommodation option for travellers and campers who do not want to camp or who are not travelling in a caravan or motorhome.

Generally speaking, they are easily adaptable to the needs of users, as they have the same comforts as a conventional property and usually have the required equipment for cooking, washing clothes, etc.

They are normally made of ecological materials (Nordic wooden cabins are very common, although modular houses or mobile homes can also be found on campsites) in order to better integrate into the environment.

**Solid**, **resistant**, **safe** and **insulated** from the cold, heat or humidity, most are simple and accessible, with a single floor, a functional and comfortable layout, but without forgoing innovation and originality in their shapes and designs.

In fact, at campsites in the Valencian Community you will find fantasy cabins that will take you back in time or provide you with unique experiences.

Our partner campsites offer you all kinds of cabins, perfect for couples, or cabins with several bedrooms, living room, dining room, kitchen and bathroom for the whole family.

Some have a covered porch or terrace to enjoy your moments of relaxation, or with direct access to the garden or communal areas of the campsite so that you can always feel in touch with nature.

Cabins are the perfect accommodation if you are looking for...

- More comfort. You won't have to bring a tent and all the accessories associated with camping. The cabins at our campsites are fully equipped and you only need your hand luggage to enjoy your holiday.
- More security. These types of cabins are solid and resistant. They are built with highly durable materials and stand out for their quality finishes. They are also insulated and adapted to withstand the inclement weather and the geographical areas where they are located (beach or mountain).
- More space. In the cabins at our campsites, you will enjoy more space during your holidays. Designed to accommodate several people, some of them have various independent bedrooms, living room, dining room, etc.
- More privacy. By staying in a cabin, you will have all services at your disposal for a
  comfortable stay, and in most cases, you won't have to use bathrooms and other
  communal areas of the campsite if you do not wish to do so. Many travellers appreciate this privacy.
- More versatility. The designs and features of camping cabins are practically infinite, and they adapt to all kinds of needs and tastes.
- More accessibility. Almost all camping cabins are usually designed on a single floor, which increases their functionality, and many of our partners also have cabins that are fully adapted for people with reduced mobility.
- More exclusivity. This type of accommodation brings added value to our campsites and gives you the option of staying in the heart of nature, in direct contact with the environment, while enjoying all the services of the campsite and without sacrificing comfort. Some of them have parking on the cabin site itself.
- More sustainability. This type of accommodation is usually made with sustainable, recyclable and environmentally friendly materials, and under criteria of efficiency and sustainability.