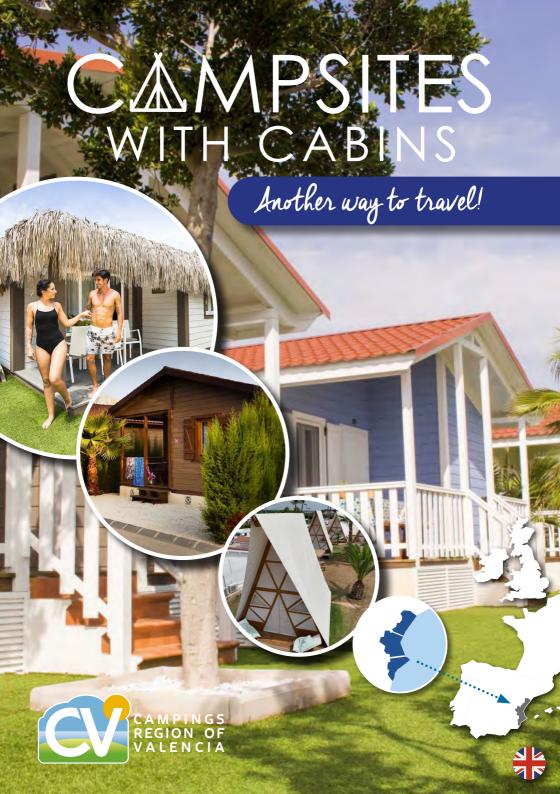

# Cabins: the accommodation option with most advantages

**Cabins** are an alternative accommodation option for travellers and campers who do not want to camp or who are not travelling in a caravan or motorhome.

**Solid**, **resistant**, **safe** and **insulated** from the cold, heat or humidity, most are simple and accessible, with a single floor, a functional and comfortable layout, but without forgoing innovation and originality in their shapes and designs.

In fact, at campsites in the Valencian Community you will find fantasy cabins that will take you back in time or provide you with unique experiences.

Our partner campsites offer you all kinds of cabins, perfect for couples, or cabins with several bedrooms, living room, dining room, kitchen and bathroom for the whole family.

Some have a covered porch or terrace to enjoy your moments of relaxation, or with direct access to the garden or communal areas of the campsite so that you can always feel in touch with nature.

Cabins are the perfect accommodation if you are looking for...