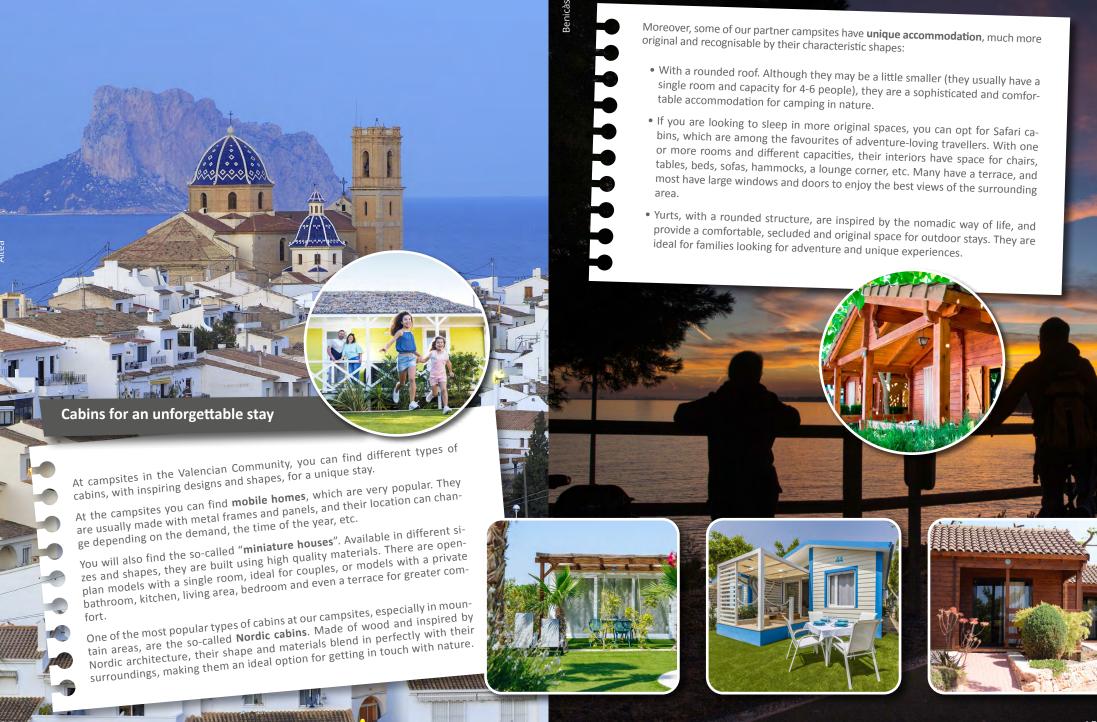

# Cabins: the accommodation option with most advantages

**Cabins** are an alternative accommodation option for travellers and campers who do not want to camp or who are not travelling in a caravan or motorhome.

They are normally made of ecological materials (Nordic wooden cabins are very common, although modular houses or mobile homes can also be found on campsites) in order to better integrate into the environment.

**Solid**, **resistant**, **safe** and **insulated** from the cold, heat or humidity, most are simple and accessible, with a single floor, a functional and comfortable layout, but without forgoing innovation and originality in their shapes and designs.

In fact, at campsites in the Valencian Community you will find fantasy cabins that will take you back in time or provide you with unique experiences.

Our partner campsites offer you all kinds of cabins, perfect for couples, or cabins with several bedrooms, living room, dining room, kitchen and bathroom for the whole family.

Some have a covered porch or terrace to enjoy your moments of relaxation, or with direct access to the garden or communal areas of the campsite so that you can always feel in touch with nature.

Cabins are the perfect accommodation if you are looking for...